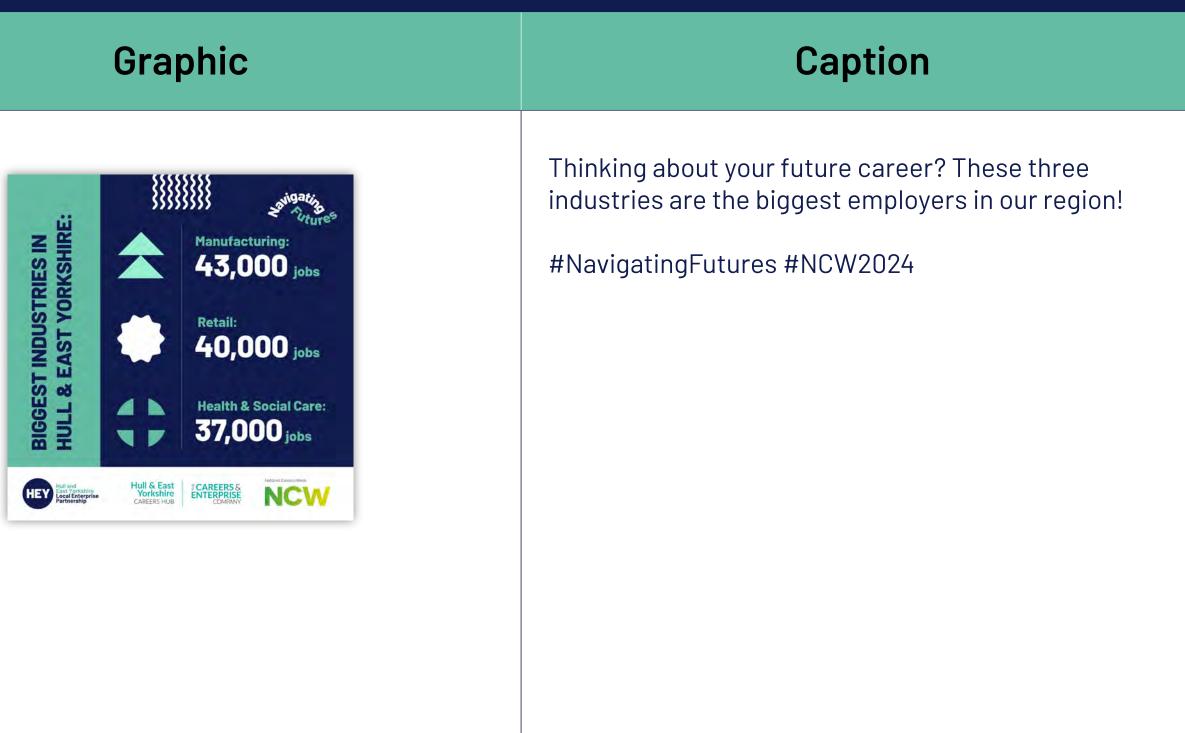

### **General Posts**

| Topic/Event         | Graphic                                                                                                                                       | Caption                                                                                                                                                                                                                                                               |
|---------------------|-----------------------------------------------------------------------------------------------------------------------------------------------|-----------------------------------------------------------------------------------------------------------------------------------------------------------------------------------------------------------------------------------------------------------------------|
| Introduction to LMI |                                                                                                                                               | LMI stands for Labour Market Information. It tells us<br>about trends like in-demand skills and top sectors to<br>help young people make informed career decisions.<br>Look out for #NavigatingFutures, breaking down the<br>latest LMI for Hull & East Yorkshire!    |
| Introduction to LMI | Biggest Industries in Hull   & East Yorkshire:   Manufacturing:   43,0000 jobs   Retail:   40,0000 jobs   Heatth & Social Care:   37,000 jobs | Manufacturing, Retail and Health & Social Care are the<br>biggest industries in Hull & East Yorkshire measured<br>by the number of people they employ.<br>That's good to know if you're thinking about a career in<br>one of these top sectors!<br>#NavigatingFutures |